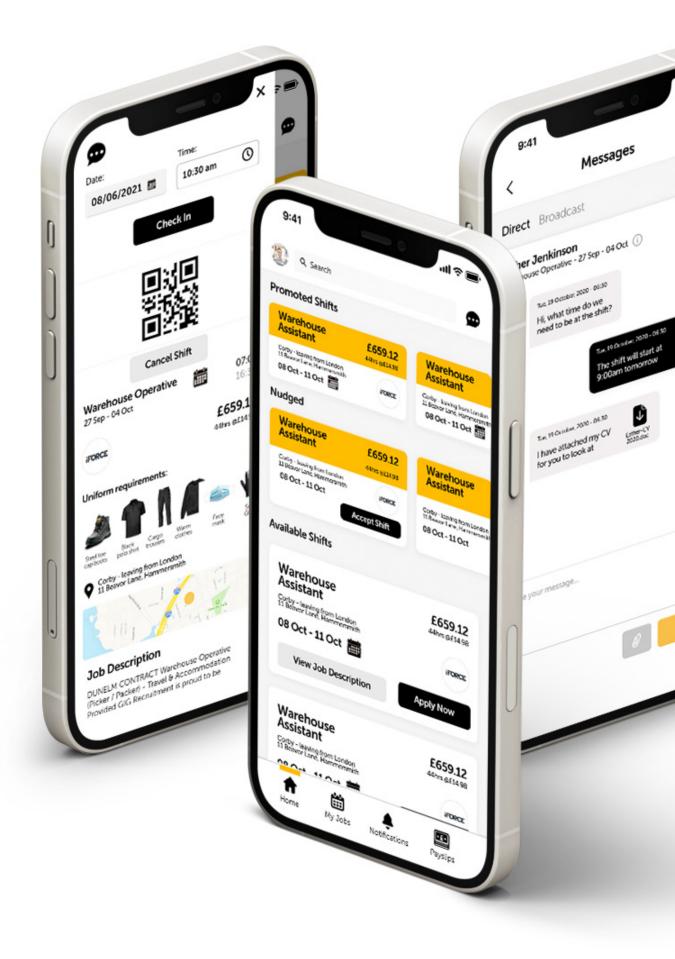

### Home. Searching for shifts.

Your Home page is where you can find all available jobs. You can can view more information and Apply directly to any shifts that suit your experience, training and qualifications.

#### Tip...

Click into the **job card** to see more detailed information on the job, the location, the hours and the pay.

04

### Home. Filtering to find your shift.

Search using the search bar at the top. Type in a keyword to find a location or role you're looking for.

If you still cant find the shift you want, press the + and open the full filter options to filter by region, role or dates.

Once you find your perfect shift you can then Apply Now from the search.

*Note:* If you apply for a job you are not necessarily going to be accepted onto this. Please wait to be accepted by an account manager. You will get an email and notification when you're accepted.

## Messages.

You can send messages directly through an accepted job post. These will then be moved to this section to view or reply.

Account managers and clients can also send you messages about your upcoming shift through the App. Always check your push notifications are on and click the Message icon when you see the orange notification dot for important updates.

You can send a message directly to the account mangers regarding a shift by pressing the message icon here. However, if you cannot attend a shift, you must always cancel the shift and call your account manager or the office.

#### Direct.

Direct messages have been sent to you specifically. Please check this section for important updates about shifts.

Warehouse (i) Assistant iForce Corby Leaving London 27 Sep 27 Sep 08:00 - 20:00

| <       | Messag                                                                           | ges                                                                             |   |
|---------|----------------------------------------------------------------------------------|---------------------------------------------------------------------------------|---|
| Direct  | Broadcast                                                                        |                                                                                 |   |
|         | <b>Jenkinson</b><br>se Operative - 27 Sep - 04 C                                 | Dct (i)                                                                         | × |
| 0       | Tue, 19 October, 2020 - 06:30<br>Hi, what time do we<br>need to be at the shift? |                                                                                 |   |
|         | The sh                                                                           | <sub>ctober,</sub> 2020 - 0 <del>6:</del> 30<br>ift will start at<br>n tomorrow | 9 |
| 0       | Tue, 19 October, 2020 - 06:30<br>I have attached my CV<br>for you to look at     | Esther-CV<br>2020.doc                                                           |   |
|         |                                                                                  |                                                                                 |   |
|         |                                                                                  |                                                                                 |   |
| Туре ус | our message                                                                      |                                                                                 |   |
|         |                                                                                  |                                                                                 |   |
|         |                                                                                  | Ø                                                                               | 7 |
|         |                                                                                  |                                                                                 |   |
|         |                                                                                  |                                                                                 |   |
|         |                                                                                  |                                                                                 |   |