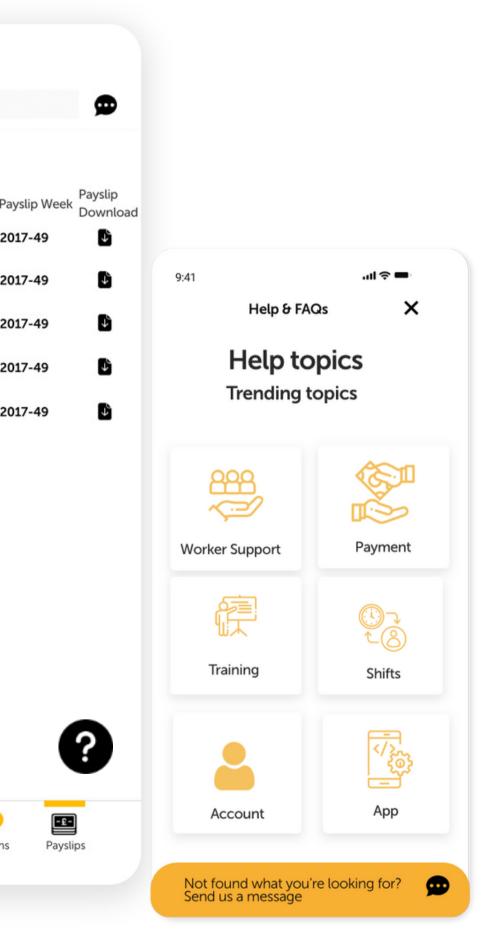

## Payslips.

Here you will be able to see all previously worked weeks and download a Payslip with a shift breakdown.

*Note:* this is not a full payslip and will not include cumulative tax and other deductions but will show you that weeks information.

Always refer to your emails to get your full payslip with Tax code and other information.

*Note:* The payslip you get via your email each week is accessed with a password. This is your date of birth in the format: dd/mm/yyyy.

#### FAQ:

Press the ? for full FAQ help and support.

| ۹        | Search |        |   |
|----------|--------|--------|---|
| Payslips |        |        |   |
| Date     | Hours  | Gross  | Ρ |
| 04/12/20 | 9.00   | £74.25 | 2 |
| 04/12/20 | 9.00   | £74.25 | 2 |
| 04/12/20 | 9.00   | £74.25 | 2 |
| 04/12/20 | 9.00   | £74.25 | 2 |
| 04/12/20 | 9.00   | £74.25 | 2 |