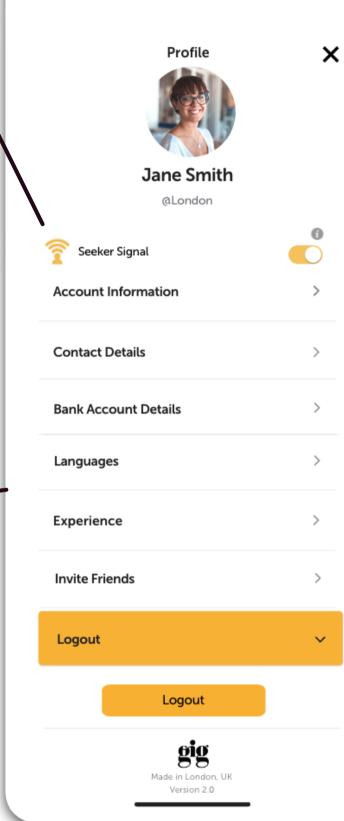

# Your Profile.

Here you can add your profile picture and update your details.

Add a profile picture for management to easily identify you when applying for shifts. Seeker Signal indicates that you are free for work today. If there isn't anything suitable posted on the App but you are available to work, turn on your seeker signal so the management team know you are available and willing to pick up last minute shifts.

Add or change informaiton within each section. From here you can update contact information, add experience and Invite friends. Simply send your unique link to them to sign up and receive £25 per friend referral\*