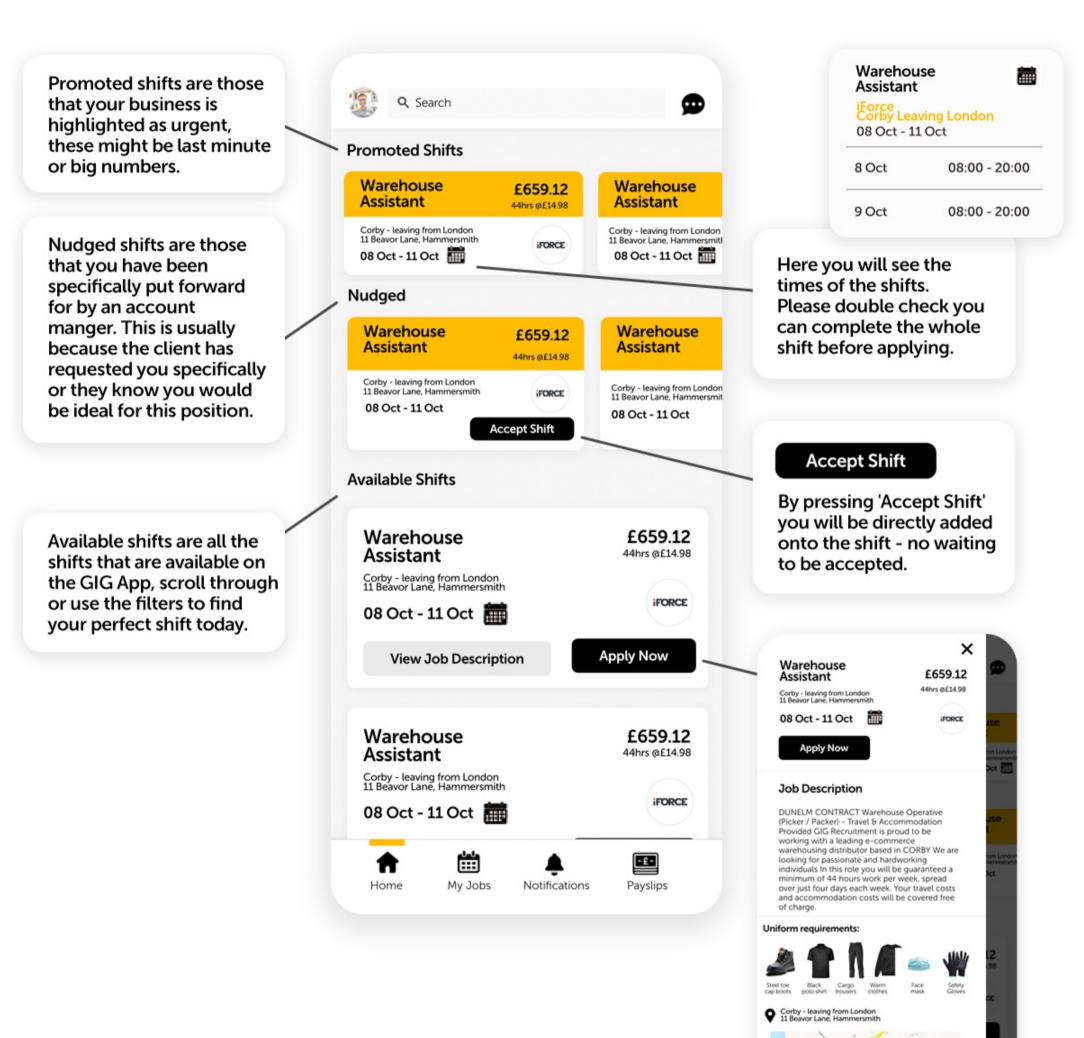

### Home. Searching for shifts.

Your Home page is where you can find all available jobs. You can can view more information and Apply directly to any shifts that suit your experience, training and qualifications.

#### Tip...

Click into the **job card** to see more detailed information on the job, the location, the hours and the pay.

04

### Home. Filtering to find your shift.

Search using the search bar at the top. Type in a keyword to find a location or role you're looking for.

If you still cant find the shift you want, press the + and open the full filter options to filter by region, role or dates.

Once you find your perfect shift you can then Apply Now from the search.

*Note:* If you apply for a job you are not necessarily going to be accepted onto this. Please wait to be accepted by an account manager. You will get an email and notification when you're accepted.