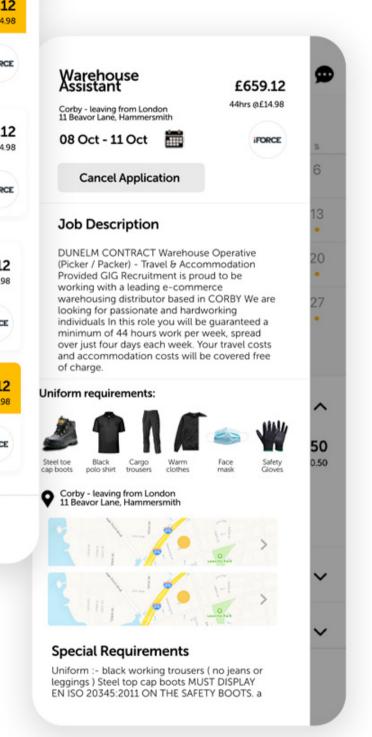

## My Jobs. Pending.

Here you can find all the jobs you have applied for that have not yet been accepted or declined. Here you can see what you have applied for, check the details and 'Cancel Application' if you no longer want to work that shift.

Remember, if you have applied and we accept you we expect you to show up, so only apply for shifts that you still want to do and please cancel any applications that you no longer feel you can complete.

*Note:* Please do not attend any shifts that are still in your pending section. you are not expected on this shift and will be turned away on arrival, and may get a strike against your profile.

| 💽 Q Search                                                                           | g                               |
|--------------------------------------------------------------------------------------|---------------------------------|
| Upcoming Pending                                                                     |                                 |
| Warehouse<br>Assistant                                                               | <b>£659.12</b><br>44hrs @£14.98 |
| Corby - leaving from London<br>11 Beavor Lane, Hammersmith<br>08 Oct - 11 Oct        | iforce                          |
| Warehouse<br>Assistant                                                               | <b>£659.12</b><br>44hrs @£14.98 |
| Corby - leaving from London<br>11 Beavor Lane, Hammersmith<br><b>08 Oct - 11 Oct</b> | IFORCE                          |
| Warehouse<br>Assistant                                                               | <b>£659.12</b><br>44hrs @£14.98 |
| Corby - leaving from London<br>11 Beavor Lane, Hammersmith<br>08 Oct - 11 Oct        | iFORCE                          |
| Warehouse<br>Assistant                                                               | <b>£659.12</b><br>44hrs @£14.98 |
| Corby - leaving from London<br>11 Beavor Lane, Hammersmith<br>08 Oct - 11 Oct        | IFORCE                          |
| Home My Jobs Notif                                                                   | ications Payslips               |