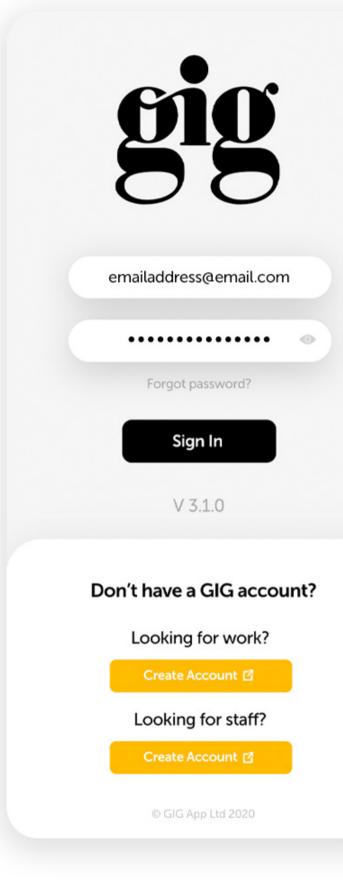

## Welcome Screen.

Sign in to start using the App.

Your username and password will have been provided to you already.

Add your username and password then hit Sign In.