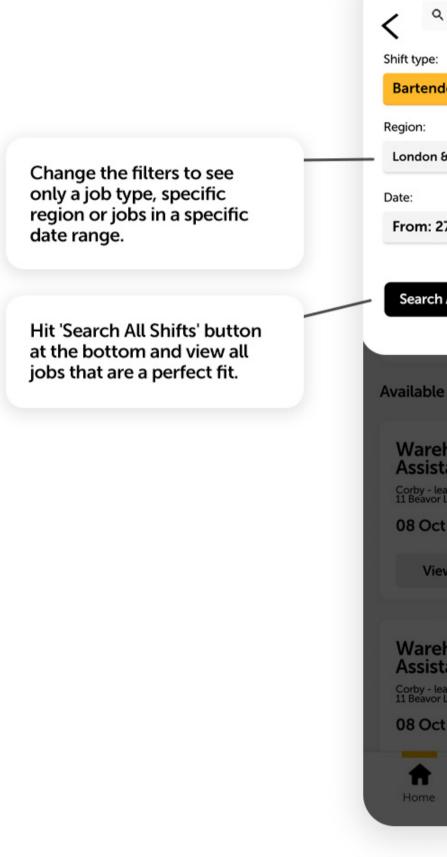

### Home. Filtering to find your shift.

Search using the search bar at the top. Type in a keyword to find a location or role you're looking for.

If you still cant find the shift you want, press the + and open the full filter options to filter by region, role or dates.

Once you find your perfect shift you can then Apply Now from the search.

*Note:* If you apply for a job you are not necessarily going to be accepted onto this. Please wait to be accepted by an account manager. You will get an email and notification when you're accepted.

| Q Bartender                                          |                        |
|------------------------------------------------------|------------------------|
| e:                                                   |                        |
| nder                                                 | ~                      |
|                                                      |                        |
|                                                      | Specific Location:     |
| n & South East 🗸                                     | Westminster            |
|                                                      |                        |
| 27 Nov 💼                                             | To: 10 Dec 🛛 🛅         |
|                                                      |                        |
| ch All Shifts                                        | Clear All              |
|                                                      |                        |
|                                                      |                        |
| le Shifts                                            |                        |
|                                                      |                        |
| ehouse                                               | £659.12                |
| stant<br>leaving from London<br>or Lane, Hammersmith | 44hrs @£14.98          |
|                                                      | iFORCE                 |
| ct - 11 Oct                                          |                        |
| iew Job Description                                  | Apply Now              |
|                                                      |                        |
| ehouse                                               | £659.12                |
| stant                                                | 44hrs @£14.98          |
| leaving from London<br>or Lane, Hammersmith          | IFORCE                 |
| ct - 11 Oct 📠                                        |                        |
|                                                      |                        |
| e My Jobs I                                          | Notifications Payslips |
|                                                      |                        |