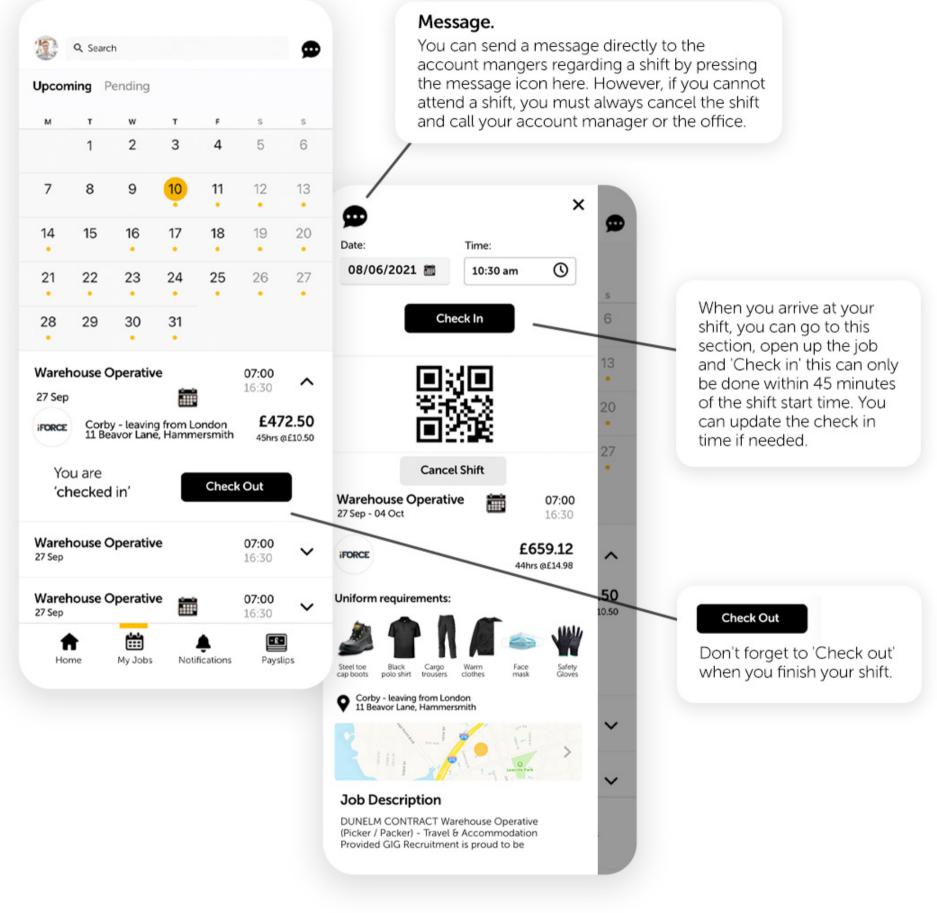

Note: remembering to check in and out of shifts reduces issues when we come to payroll processing. So always make sure check in and out at the time you started working and enter the time you finished.

## Messages.

You can send messages directly through an accepted job post. These will then be moved to this section to view or reply.

Account managers and clients can also send you messages about your upcoming shift through the App. Always check your push notifications are on and click the Message icon when you see the orange notification dot for important updates.

You can send a message directly to the account mangers regarding a shift by pressing the message icon here. However, if you cannot attend a shift, you must always cancel the shift and call your account manager or the office.